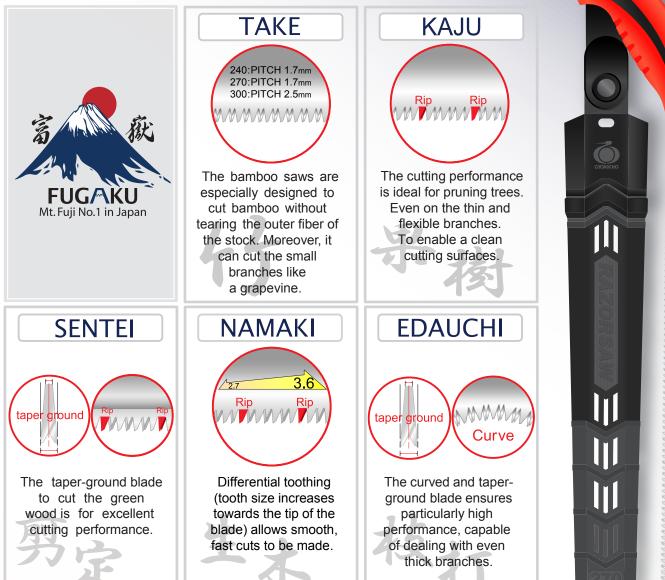

## FUGAKU SERIES

| Boo     | ,              |         |                 | 1                  |             |         |                                                                                          |     |        |               |
|---------|----------------|---------|-----------------|--------------------|-------------|---------|------------------------------------------------------------------------------------------|-----|--------|---------------|
| Art.No. | ITEM           |         | Blade<br>Length | Blade<br>Thickness | Teeth Pitch | Setting | Feature                                                                                  | Box | Carton | JAN CODE      |
| F7143   | FUGAKU FLB24-A | TAKE    | 240             | 0.7                | 1.7         | 0.95    | SUPER FINE<br>Gardening<br>Fruit Tree,Bamboo                                             | 12  | 72     | 4903524371433 |
| F7153   | FUGAKU FLB27-A |         | 270             | 0.7                | 1.7         | 0.95    |                                                                                          | 12  | 72     | 4903524371532 |
| F7163   | FUGAKU FLB30-A |         | 300             | 0.8                | 2.5         | 1.12    |                                                                                          | 12  | 72     | 4903524371631 |
| F7543   | FUGAKU FLF24-A | KAJU    | 240             | 0.8                | 2.5         | 1.13    | FINE<br>Green Wood, Pruning, Trimming<br>Gardening,Fruit Tree,Bamboo                     | 12  | 72     | 4903524375431 |
| F7553   | FUGAKU FLF27-A |         | 270             | 0.8                | 2.5         | 1.13    |                                                                                          | 12  | 72     | 4903524375530 |
| F7563   | FUGAKU FLF30-A |         | 300             | 0.85               | 3.0         | 1.15    |                                                                                          | 12  | 72     | 4903524375639 |
| F7343   | FUGAKU FLG24-A | NAMAKI  | 240             | 0.8                | 2.7~3.5     | 1.12    | LARGE<br>Green Wood, Pruning, Trimming<br>Gardening,Fruit Tree                           | 12  | 72     | 4903524373437 |
| F7353   | FUGAKU FLG27-A |         | 270             | 0.85               | 2.7~3.6     | 1.17    |                                                                                          | 12  | 72     | 4903524373536 |
| F7363   | FUGAKU FLG30-A |         | 300             | 0.9                | 3.1~3.9     | 1.2     |                                                                                          | 12  | 72     | 4903524373635 |
| F7443   | FUGAKU FLH24-A | SENTEI  | 240             | 1.1                | 4.0         | 1.1     | TAPER GROUND<br>Green Wood, Pruning, Trimming<br>Gardening,Fruit Tree                    | 12  | 72     | 4903524374434 |
| F7453   | FUGAKU FLH27-A |         | 270             | 1.1                | 4.0         | 1.1     |                                                                                          | 12  | 72     | 4903524374533 |
| F7463   | FUGAKU FLH30-A |         | 300             | 1.1                | 4.0         | 1.1     |                                                                                          | 12  | 72     | 4903524374632 |
| F7753   | FUGAKU FLC27-A | EDAUCHI | 270             | 1.4                | 4.0         | 1.4     | THE CURVED AND<br>TAPER-GROUND<br>Green Wood, Pruning, Trimming<br>Gardening,Fruit Tree  | 12  | 72     | 4903524377534 |
| F7763   | FUGAKU FLC30-A |         | 300             | 1.4                | 4.0         | 1.4     |                                                                                          | 12  | 72     | 4903524377633 |
| F7773   | FUGAKU FLC33-A |         | 330             | 1.4                | 4.0         | 1.4     |                                                                                          | 12  | 72     | 4903524377732 |
| Spare   | Blade          |         |                 |                    |             |         |                                                                                          |     |        |               |
| Art.No. | ITEM           |         | Blade<br>Length | Blade<br>Thickness | Teeth Pitch | Setting | Feature                                                                                  | Box |        | JAN CODE      |
| F714    | FUGAKU FLB24   | TAKE    | 240             | 0.7                | 1.7         | 0.95    | SUPER FINE<br>Gardening<br>Fruit Tree,Bamboo                                             | 1   | 2      | 4903524371419 |
| F715    | FUGAKU FLB27   |         | 270             | 0.7                | 1.7         | 0.95    |                                                                                          | 1   | 2      | 4903524371518 |
| F716    | FUGAKU FLB30   |         | 300             | 0.8                | 2.5         | 1.12    |                                                                                          | 1   | 2      | 4903524371617 |
| F754    | FUGAKU FLF24   | KAJU    | 240             | 0.8                | 2.5         | 1.13    | FINE<br>Green Wood, Pruning, Trimming<br>Gardening,Fruit Tree,Bamboo                     | 1   | 2      | 4903524375417 |
| F755    | FUGAKU FLF27   |         | 270             | 0.8                | 2.5         | 1.13    |                                                                                          | 1   | 2      | 4903524375516 |
| F756    | FUGAKU FLF30   |         | 300             | 0.85               | 3.0         | 1.15    |                                                                                          | 1   | 2      | 4903524375615 |
| F734    | FUGAKU FLG24   | NAMAKI  | 240             | 0.8                | 2.7~3.5     | 1.12    | LARGE<br>Green Wood, Pruning, Trimming<br>Gardening,Fruit Tree                           | 1   | 2      | 4903524373413 |
| F735    | FUGAKU FLG27   |         | 270             | 0.85               | 2.7~3.6     | 1.17    |                                                                                          | 1   | 2      | 4903524373512 |
| F736    | FUGAKU FLG30   |         | 300             | 0.9                | 3.1~3.9     | 1.2     |                                                                                          | 1   | 2      | 4903524373611 |
| F744    | FUGAKU FLH24   | SENTEI  | 240             | 1.1                | 4.0         | 1.1     | TAPER GROUND<br>Green Wood, Pruning, Trimming                                            | 1   | 2      | 4903524374410 |
| F745    | FUGAKU FLH27   |         | 270             | 1.1                | 4.0         | 1.1     |                                                                                          | 1   | 2      | 4903524374519 |
| F746    | FUGAKU FLH30   |         | 300             | 1.1                | 4.0         | 1.1     | Gardening,Fruit Tree                                                                     |     | 2      | 4903524374618 |
| F775    | FUGAKU FLC27   | EDAUCHI | 270             | 1.4                | 4.0         | 1.4     | THE CURVED AND<br>TAPER-GROUND<br>Green Wood, Prunning, Trimming<br>Gardening,Fruit Tree | 1   | 2      | 4903524377510 |
| F776    | FUGAKU FLC30   |         | 300             | 1.4                | 4.0         | 1.4     |                                                                                          | 1   | 2      | 4903524377619 |
| F777    | FUGAKU FLC33   |         | 330             | 1.4                | 4.0         | 1.4     |                                                                                          | 1   | 2      | 4903524377718 |
| Sole A  | gent           |         |                 |                    |             |         | Manufactured by —                                                                        |     |        |               |